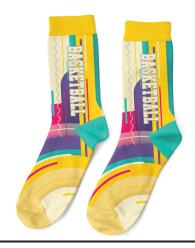

# JOB NO. XXXXXX OA020 - Socks

| Pattern:       | NA                                   |
|----------------|--------------------------------------|
| Fabric:        | Nylon / Polyester / Cotton / Spandex |
| Delivery Date: | ASAP                                 |
| Total QTY:     | xxx in total                         |

| Main Product Colours: | xxx |
|-----------------------|-----|
| Label:                | xxx |
| Buttons               | N/A |
| Others                |     |

Size Chart:

## N/A, sizes are customised



### **Artwork Reference:**







Front

Back

### ARTWORK (to scale)

### NEW/REPEAT ORDER/REDO/BACK ORDER

Signed and Approved by Client:

Name:

Date:

#### Disclaimer:

Colour proofs are to be used as a guide only.

Line drawing is for approximate print positional guide only.

Please familiarise yourself with the product prior to approving.

It is not intended to be an exact scale or detailed representation.

Small details or text, including <sup>®</sup> <sup>™</sup> may fill in and not be legible.

Dotted lines will not be printed and are for maximum print guide only.

The fine lines and details in your logo may not be able to be produced clearly.